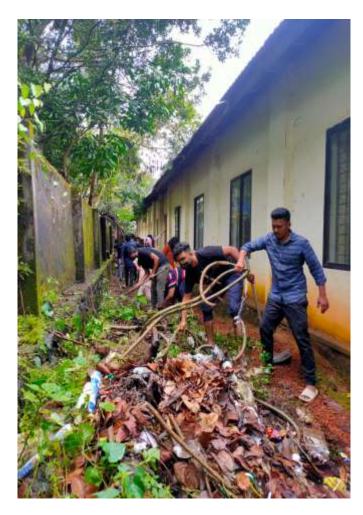

#### **NATIONAL SERVICE SCHEME, UNIT NO:226**

**HIGH SCHOOL CLEANING** 

**Date**: 09-10-2021

**Venue: Govt HSS(KUNJATTUKARA)** 

**Beneficieries:** students and public

**Outcome:** 

**Highlights:** 

KMEA Engineering College NSS unit 226 along with the help of Govt HSS(KUNJATTUKARA), conducted cleaning activities on 9th October 2021 in order to reopen the school after the covid-19 pandemic. Cleaning activity was successfully done at of Govt HSS(KUNJATTUKARA) due to the combined work of volunteers and other members.