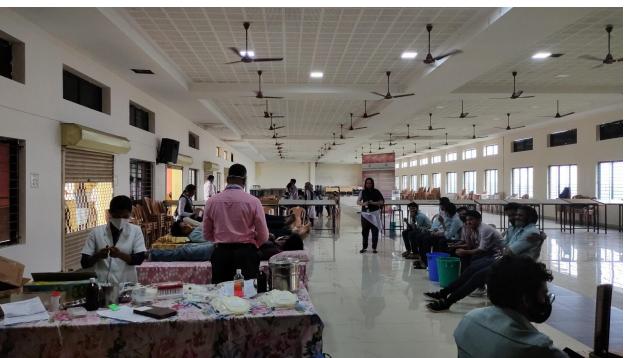

#### **NATIONAL SERVICE SCHEME, UNIT NO:226**

**BLOOD DONATION CAMP** 

**Date: 12-10-2021** 

**Venue: KMEA ENGINEERING COLLEGE** 

**Beneficiaries: Students & Public** 

Outcome: About 51 people donated their blood.

വിജയകരമായി പൂർത്തീകരിച്ചു. രാവിലെ 10 മണി മുതൽ ഉച്ചക്ക് 1 മണി വരെ നീണ്ടു നിന്ന പരിപാടിയിൽ 53 പേര് പങ്കെടുത്തു 53 യൂണിറ്റ് ബ്ലഡ് ശേഖരിച്ചു ആലുവ ബ്ലഡ് ബാങ്കിൽ ഏല്പിക്കുകയും ചെയ്തു.

AWARENESS SESSION ON: MUCORMYCOSIS (BLACK FUNGAL INFECTION)