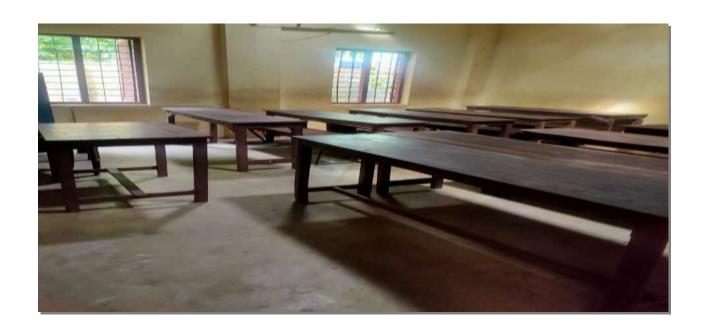

#### **NATIONAL SERVICE SCHEME, UNIT NO:226**

**HIGH SCHOOL CLEANING** 

**Date**: 09-10-2021

**Venue: Govt HSS(KUNJATTUKARA)** 

**Beneficieries:** students and public

**Outcome:** 

**Highlights:** 

KMEA Engineering College NSS unit 226 along with the help of Govt HSS(KUNJATTUKARA), conducted cleaning activities on 9th October 2021 in order to reopen the school after the covid-19 pandemic. Cleaning activity was successfully done at of Govt HSS(KUNJATTUKARA) due to the combined work of volunteers and other members.