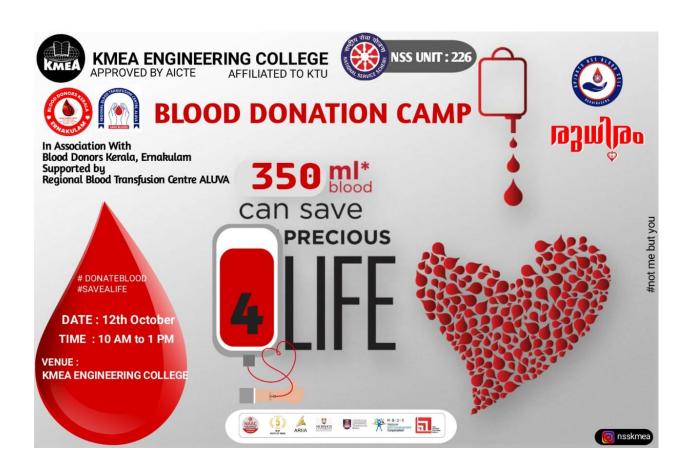

#### **NATIONAL SERVICE SCHEME, UNIT NO:226**

**BLOOD DONATION CAMP** 

**Date: 12-10-2021** 

**Venue: KMEA ENGINEERING COLLEGE** 

**Beneficiaries: Students & Public** 

Outcome: About 51 people donated their blood.

### മനസ്സ് നന്നാവട്ടെ

ഭൂമിയ്ക്ക് മേലെയുള്ള എല്ലാത്തിനം കൃത്വിമത്വം കണ്ടുപിടിച്ച മനുഷ്യരാശിക്ക് രക്തത്തിന് പകരം രക്തമല്ലാതെ മറ്റൊന്നും കണ്ടെത്താൻ കഴിഞ്ഞിട്ടില്ല. ഒരു ജീവൻ നിലനിർത്തുന്നതിൽ രക്തം വഹിക്കുന്ന പങ്ക് വളരെ വലുതാണ്. ഈ കോവിഡ് സാഹചര്യത്തിൽ ഒരു രക്തദാന ക്യാമ്പ് നടത്തുന്നതിലൂടെ രക്തദാതാക്കളെ കണ്ടെത്തുക എന്നതോടൊപ്പം സന്നദ്ധ രക്തദാനത്തിന്റെ പ്രാധാന്യം സമൂഹത്തിലേക്ക് എത്തിക്കുക എന്ന ഉദേശത്തോടെ നാഷണൽ സർവീസ് സ്കീം 226 യൂണിറ്റും കെ.ടി.യു.എൻ.എസ്സ്. എസ്സ്. ബ്ലഡ് സെൽ രുധിരസേനയും സംയുക്തമായി സംഘടിപ്പിച്ച ' രുധിരം ബ്ലഡ് ഡൊണേഷൻ ക്യാമ്പ് ' 12- 10 -2021 ന്

വിജയകരമായി പൂർത്തീകരിച്ചു. രാവിലെ 10 മണി മുതൽ ഉച്ചക്ക് 1 മണി വരെ നീണ്ടു നിന്ന പരിപാടിയിൽ 53 പേര് പങ്കെടുത്തു 53 യൂണിറ്റ് ബ്ലഡ് ശേഖരിച്ചു ആലുവ ബ്ലഡ് ബാങ്കിൽ ഏല്പിക്കുകയും ചെയ്തു.

AWARENESS SESSION ON: MUCORMYCOSIS (BLACK FUNGAL INFECTION)