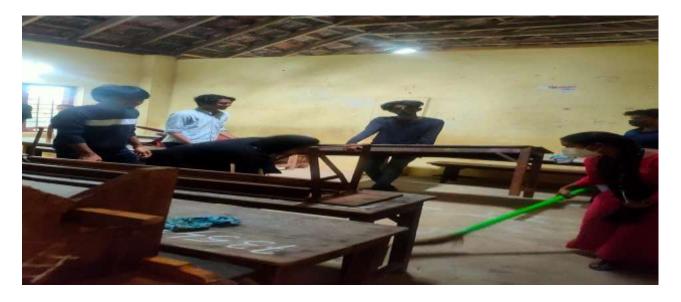

#### **NATIONAL SERVICE SCHEME, UNIT NO:226**

**HIGH SCHOOL CLEANING** 

**Date**: 09-10-2021

**Venue: Govt HSS(KUNJATTUKARA)** 

**Beneficieries:** students and public

**Outcome:** 

**Highlights:** 

KMEA Engineering College NSS unit 226 along with the help of Govt HSS(KUNJATTUKARA), conducted cleaning activities on 9th October 2021 in order to reopen the school after the covid-19 pandemic. Cleaning activity was successfully done at of Govt HSS(KUNJATTUKARA) due to the combined work of volunteers and other members.