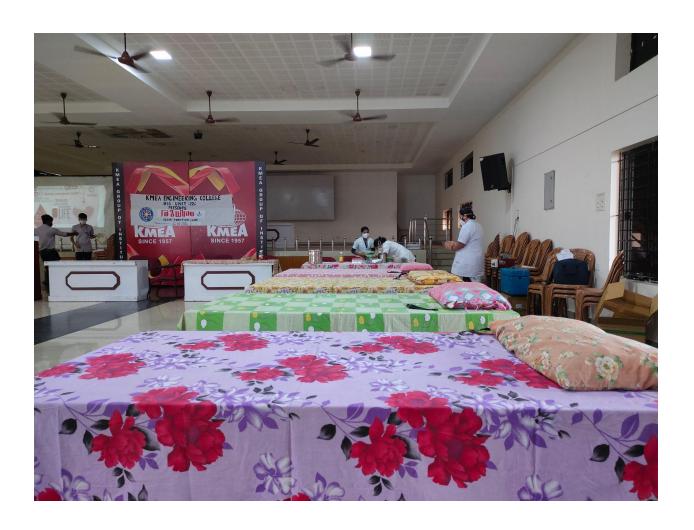

#### **NATIONAL SERVICE SCHEME, UNIT NO:226**

**BLOOD DONATION CAMP** 

**Date: 12-10-2021** 

**Venue: KMEA ENGINEERING COLLEGE** 

**Beneficiaries: Students & Public** 

Outcome: About 51 people donated their blood.

വിജയകരമായി പൂർത്തീകരിച്ചു. രാവിലെ 10 മണി മുതൽ ഉച്ചക്ക് 1 മണി വരെ നീണ്ടു നിന്ന പരിപാടിയിൽ 53 പേര് പങ്കെടുത്തു 53 യൂണിറ്റ് ബ്ലഡ് ശേഖരിച്ചു ആലുവ ബ്ലഡ് ബാങ്കിൽ ഏല്പിക്കുകയും ചെയ്തു.

AWARENESS SESSION ON: MUCORMYCOSIS (BLACK FUNGAL INFECTION)