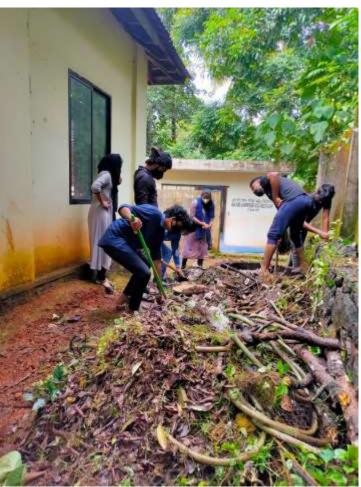

#### **NATIONAL SERVICE SCHEME, UNIT NO:226**

**HIGH SCHOOL CLEANING** 

**Date**: 09-10-2021

**Venue: Govt HSS(KUNJATTUKARA)** 

**Beneficieries:** students and public

**Outcome:** 

**Highlights:** 

KMEA Engineering College NSS unit 226 along with the help of Govt HSS(KUNJATTUKARA), conducted cleaning activities on 9th October 2021 in order to reopen the school after the covid-19 pandemic. Cleaning activity was successfully done at of Govt HSS(KUNJATTUKARA) due to the combined work of volunteers and other members.