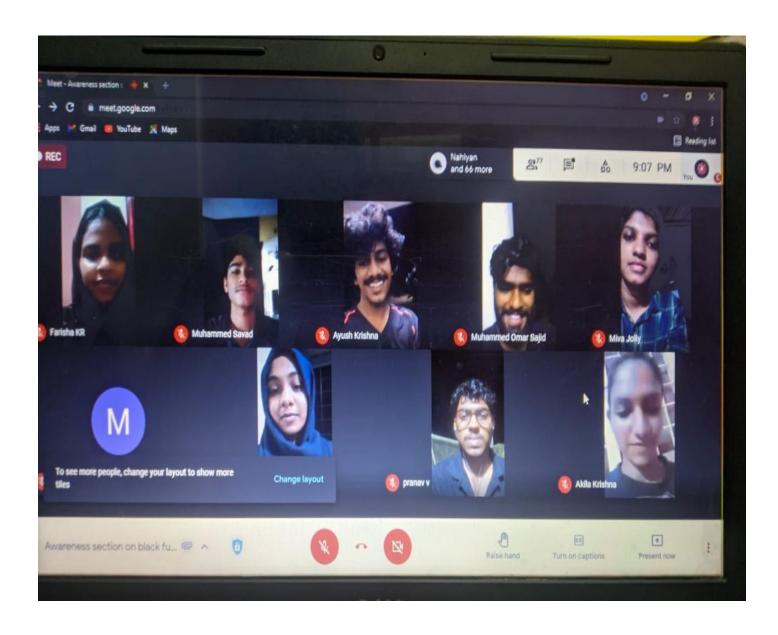

**Date**: 24-May-2021

**Venue: KMEA Engineering College** 

**Beneficiaries: Students and Public** 

**Outcome**:

**Highlights:** 

The KMEA NSS UNIT 226 organized an enlightening session on "Mucormycosis" by Dr. Danish Salim academic director and head of the emergency department at PRS Hospital on 24 May 2021 at 8 pm. It was an astonishing session that erased all the doubts related to Black Fungus.

The emerging disease named black fungus. It points out the idea about the source, right medication, and clear all the wrong assumptions about the black fungal infection.

YouTube link: https://youtu.be/cV6OzeSUIKU

**Coordinators:** 

Akila MS

**Pranav** 

**Omar** 

# MUCORMYCOSIS [ black fungal infection ]

Academic Director and head of emergency department at PRS Hospital, Kerala

24 MAY, Mon 8 PM