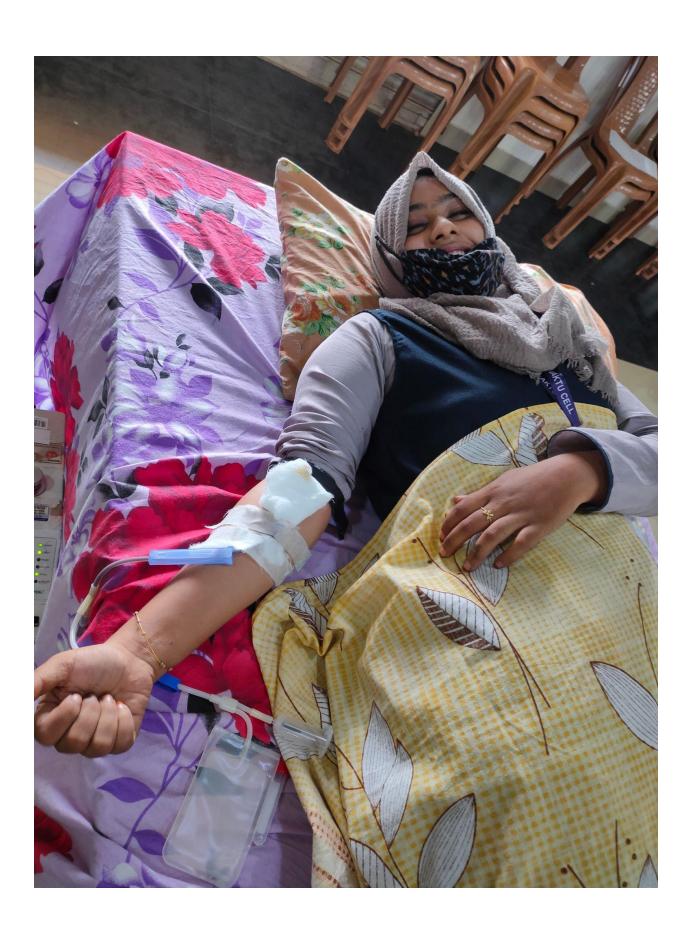

#### **NATIONAL SERVICE SCHEME, UNIT NO:226**

**BLOOD DONATION CAMP** 

**Date: 12-10-2021** 

**Venue: KMEA ENGINEERING COLLEGE** 

**Beneficiaries: Students & Public** 

Outcome: About 51 people donated their blood.

### മനസ്സ് നന്നാവട്ടെ

ഭൂമിയ്ക്ക് മേലെയുള്ള എല്ലാത്തിനം കൃത്വിമത്വം കണ്ടുപിടിച്ച മനുഷ്യരാശിക്ക് രക്തത്തിന് പകരം രക്തമല്ലാതെ മറ്റൊന്നും കണ്ടെത്താൻ കഴിഞ്ഞിട്ടില്ല. ഒരു ജീവൻ നിലനിർത്തുന്നതിൽ രക്തം വഹിക്കുന്ന പങ്ക് വളരെ വലുതാണ്. ഈ കോവിഡ് സാഹചര്യത്തിൽ ഒരു രക്തദാന ക്യാമ്പ് നടത്തുന്നതിലൂടെ രക്തദാതാക്കളെ കണ്ടെത്തുക എന്നതോടൊപ്പം സന്നദ്ധ രക്തദാനത്തിന്റെ പ്രാധാന്യം സമൂഹത്തിലേക്ക് എത്തിക്കുക എന്ന ഉദേശത്തോടെ നാഷണൽ സർവീസ് സ്കീം 226 യൂണിറ്റും കെ.ടി.യു.എൻ.എസ്സ്. എസ്സ്. ബ്ലഡ് സെൽ രുധിരസേനയും സംയുക്തമായി സംഘടിപ്പിച്ച ' രുധിരം ബ്ലഡ് ഡൊണേഷൻ ക്യാമ്പ് ' 12- 10 -2021 ന്

വിജയകരമായി പൂർത്തീകരിച്ചു. രാവിലെ 10 മണി മുതൽ ഉച്ചക്ക് 1 മണി വരെ നീണ്ടു നിന്ന പരിപാടിയിൽ 53 പേര് പങ്കെടുത്തു 53 യൂണിറ്റ് ബ്ലഡ് ശേഖരിച്ചു ആലുവ ബ്ലഡ് ബാങ്കിൽ ഏല്പിക്കുകയും ചെയ്തു.

AWARENESS SESSION ON: MUCORMYCOSIS (BLACK FUNGAL INFECTION)