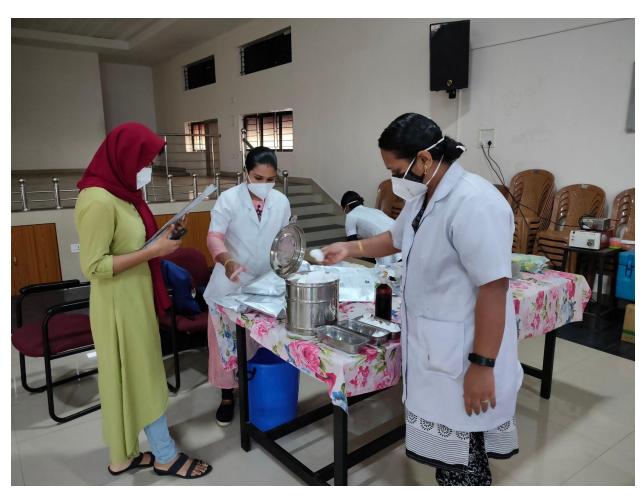

#### **NATIONAL SERVICE SCHEME, UNIT NO:226**

**BLOOD DONATION CAMP** 

**Date: 12-10-2021** 

**Venue: KMEA ENGINEERING COLLEGE** 

**Beneficiaries: Students & Public** 

Outcome: About 51 people donated their blood.

വിജയകരമായി പൂർത്തീകരിച്ചു. രാവിലെ 10 മണി മുതൽ ഉച്ചക്ക് 1 മണി വരെ നീണ്ടു നിന്ന പരിപാടിയിൽ 53 പേര് പങ്കെടുത്തു 53 യൂണിറ്റ് ബ്ലഡ് ശേഖരിച്ചു ആലുവ ബ്ലഡ് ബാങ്കിൽ ഏല്പിക്കുകയും ചെയ്തു.

AWARENESS SESSION ON: MUCORMYCOSIS (BLACK FUNGAL INFECTION)